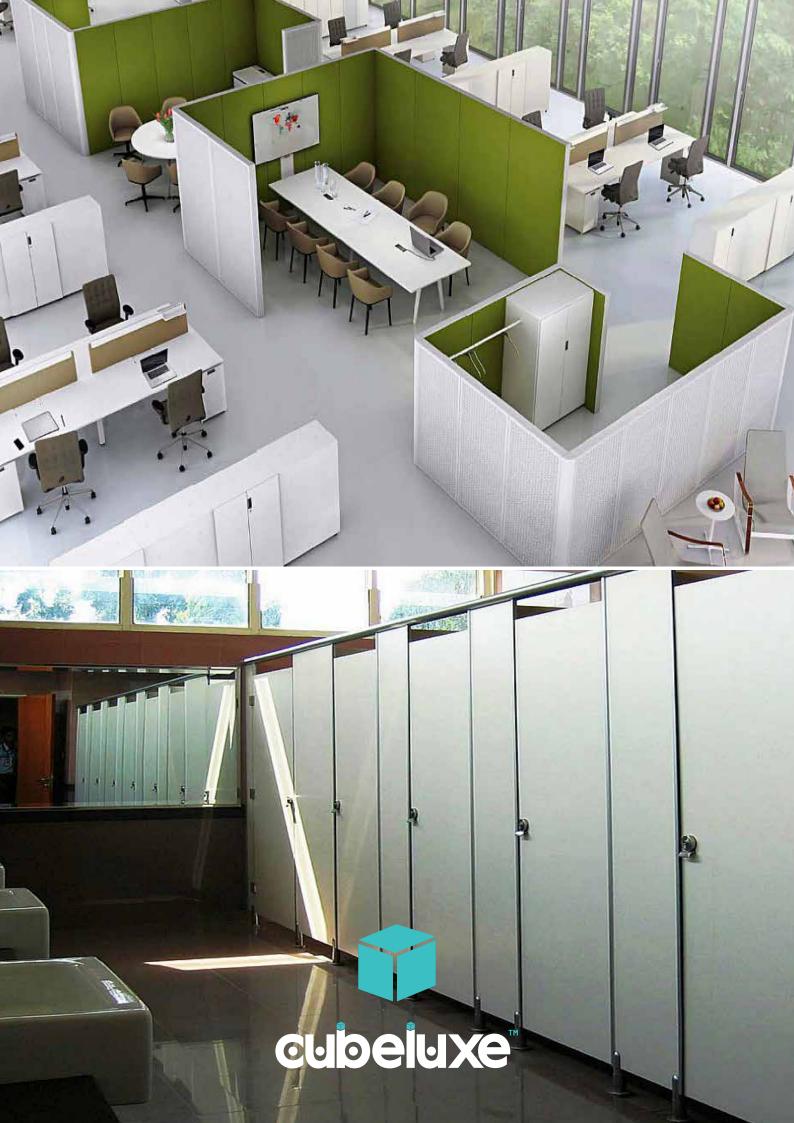

### **Cubeluxe - Surfaces**

Introducing CubeLuxe®—your go-to source for high-quality materials such as High-Pressure Laminate (HPL) and functional surfaces, ideal for a variety of applications including partitions, cubicle spaces, acoustic solutions, lab countertops, and more. Our products are thoughtfully designed to blend artistic elegance with practical functionality, making them perfect for architects, construction contractors, and interior designers seeking to elevate their projects.

CubeLuxe® materials can transform ordinary environments into extraordinary spaces. We understand the need for designs that not only look great but also meet the unique specifications of your projects. Our range is crafted to ensure that you can achieve stylish, functional spaces without compromising your budget.