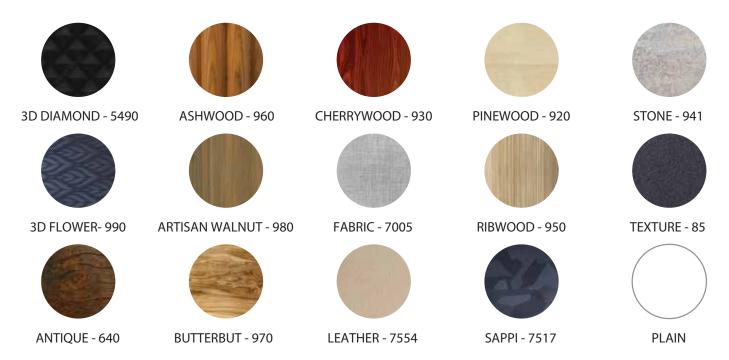

### **COLORS MATT / GLOSS**

Expressive layout with ultra-current appearance, highly resistant to scratch and abrasion. Available in following finishes.