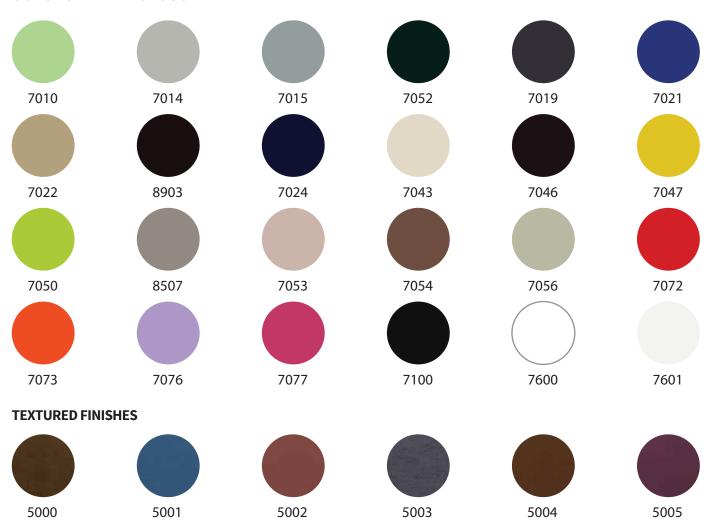

### **COLORS MATT / GLOSS**

Expressive layout with ultra-current appearance, highly resistant to scratch and abrasion. Available in following finishes.